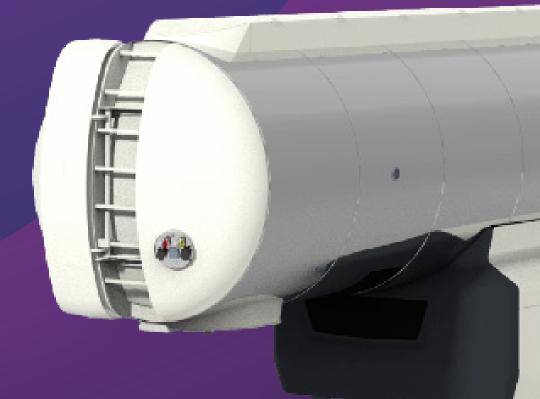

#### AeroRoof

Increased safety features, automatic control, and complete protection from environmental effects are provided by *AeroRoof*, which also offers an aesthetic appearance.

#### Interactive Info Screen

The large LED screens located at the front and rearof the vehicle can be used for real-time information.

#### New Gen. Led Lights

The vehicle is equipped with high-quality LED lights that provide a comfortable, glare-free lighting experience.