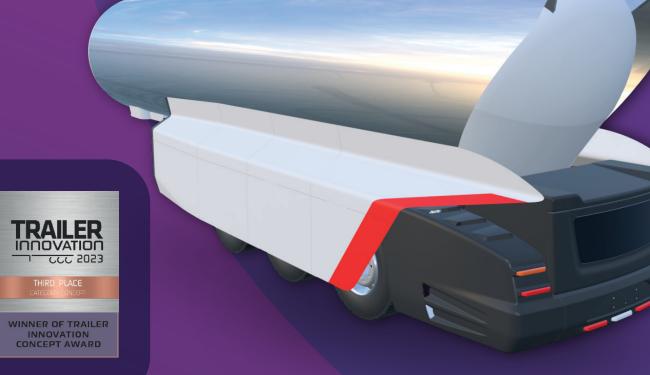

### Aerodynamic Food Tanker Semi Trailer

#### SIRIUS AEROBODY

The award-winning vehicle features an Aerobody design that encompasses many unique attributes. It ensures safe transport and travel with ATP compliance.

#### AeroStep

It provides fuel savings with its functional use and aerodynamic design.

#### AeroSpoiler

It minimizes airflow and keeps the wind under control.

#### AeroSide

The vehicle's front, rear, and side components provide complete protection. It features reduced air resistance and full side protection.

#### AeroUnderside

The diffuser located under the vehicle reduces air resistance, resulting in fuel savings.